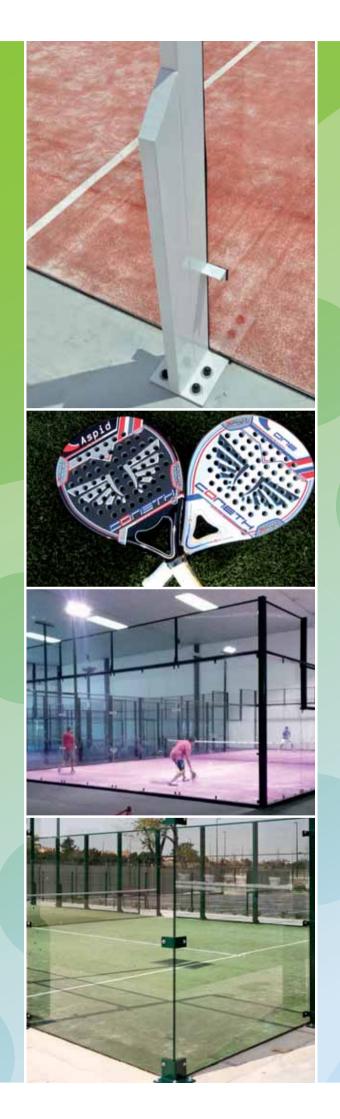

### The padel court

The game takes place inside a 10-meters wide and 20-meter long court. The floor is made of concrete with artificial turf or grass covering and the walls are made of a combined structure of glass and metal mesh.