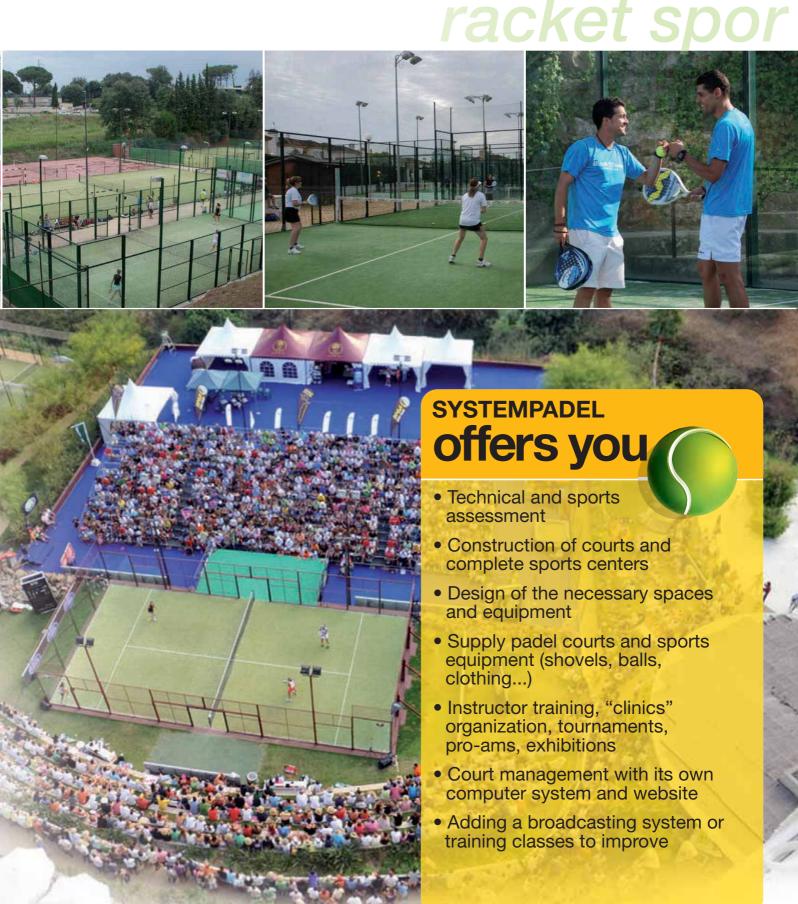

### The padel court

The game takes place inside a 10-meters wide and 20-meter long court. The floor is made of concrete with artificial turf or grass covering and the walls are made of a combined structure of glass and metal mesh.

## We introduce you to the future of racket sports

Central: info@systempadel.com
Contatto Italia: italia@systempadel.com
Delegation france: france@systempadel.com

www.systempadel.com